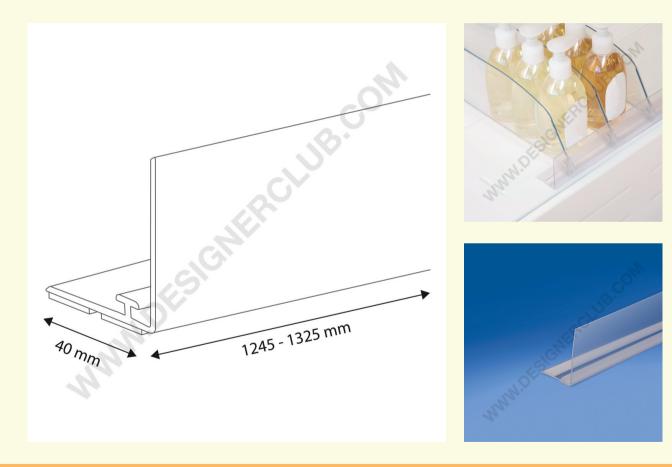

## REF: 351 212

90° rail for dividers height mm. 60 with magnetic base, length mm. 1000

90° rail for dividers height mm. 60, with magnetic base mm. 40 wide. Perfect to fixe the divider on the shelf and contain product. Lenght from mm. 1000. Available also with adhesive base.