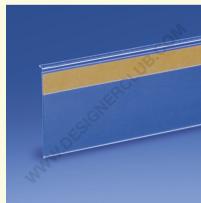

## REF: 350 041/490

Antiglare adhesive scanner rail with setup guide mm. 38 for rectangular shelf

Antiglare scanner rail with clear backtape

The setup guide allows an aesier positioning and a perfect alignment to the shelf. Fits label height mm. 38, for rectangular shelf. Length mm. 490.

Cutting service available on request.

CRYSTAL PVC ref. 355 041.

PET : ref. 399 041.