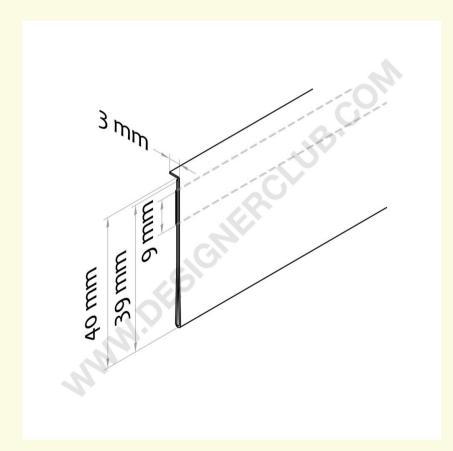

## REF: 350 041/490

Antiglare adhesive scanner rail with setup guide mm. 38 for rectangular shelf

Antiglare scanner rail with clear backtape

The setup guide allows an aesier positioning and a perfect alignment to the shelf. Fits label height mm. 38, for rectangular shelf. Length mm. 490.