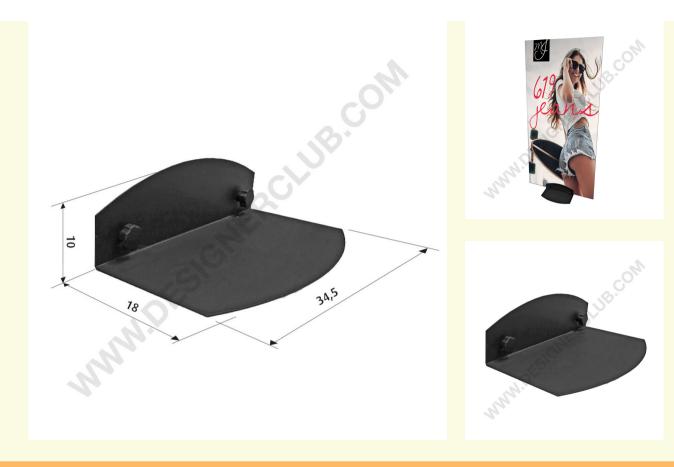

## Datasheet

**REF: 113 906** Easy base double-sided

Galvanized sheet base 1,5 mm thickness.

Suitable for sandwich panels max cm 150 height. thickness 10 and max cm 200 height, thickness 19 mm.

Equipped with threaded knobs, with screws for thickness from 10 to 19 mm.

Adhesive felt pads.

Base weight: 2 kg.

Panels not included.

Ref. 113 376 Digital printing for sandwich panel available two sizes: mm. 150 h and mm. 200 h.

+39 0332 455 360 www.designerclub.com commerciale@designerclub.com Designer Club S.R.L. Via 2 Giugno 28, 21022, Azzate (VA) , Italy