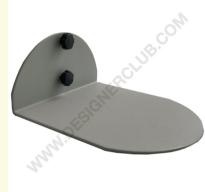

## **Datasheet**

**REF: 113 907** 

Heavy base double-sided

Galvanized sheet base 4 mm thickness.

Suitable for sandwich panels and aluminium composite panels:

max cm 150 height, thickness 10 mm. sandwich indoor

Equipped with threaded knobs with screws.

Base weight: 5,1 kg.

Panels not included.

+39 0332 455 360 www.designerclub.com commerciale@designerclub.com Designer Club S.R.L. Via 2 Giugno 28, 21022, Azzate (VA) , Italy