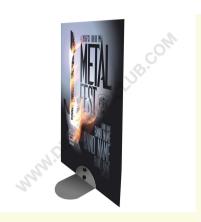

## **Datasheet**

**REF: 113 907** 

Heavy base double-sided

Galvanized sheet base 4 mm thickness.

Suitable for sandwich panels and aluminium composite panels:

max cm 150 height, thickness 10 mm. sandwich indoor

Equipped with threaded knobs with screws.

Base weight: 5,1 kg.

Panels not included.

+39 0332 455 360 www.designerclub.com commerciale@designerclub.com Designer Club S.R.L. Via 2 Giugno 28, 21022, Azzate (VA) , Italy