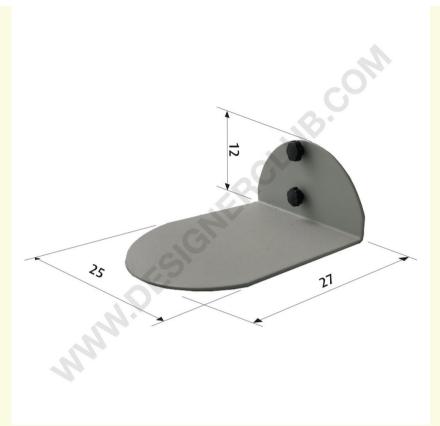

## **Datasheet**

**REF: 113 907** 

Heavy base double-sided

Galvanized sheet base 4 mm thickness.

Suitable for sandwich panels and aluminium composite panels:

max cm 150 height, thickness 10 mm. sandwich indoor

max cm 150 height, thickness 19 mm. sandwich outdoor

max cm 200 height, thickness 19 mm. sandwich indoor

max cm 150 height, thickness 3 mm. aluminium composite outdoor

max cm 180 height, thickness 3 mm. aluminium composite indoor

Equipped with threaded knobs with screws.

Base weight: 5,1 kg.

Panels not included.

+39 0332 455 360 www.designerclub.com commerciale@designerclub.com Designer Club S.R.L. Via 2 Giugno 28, 21022, Azzate (VA) , Italy