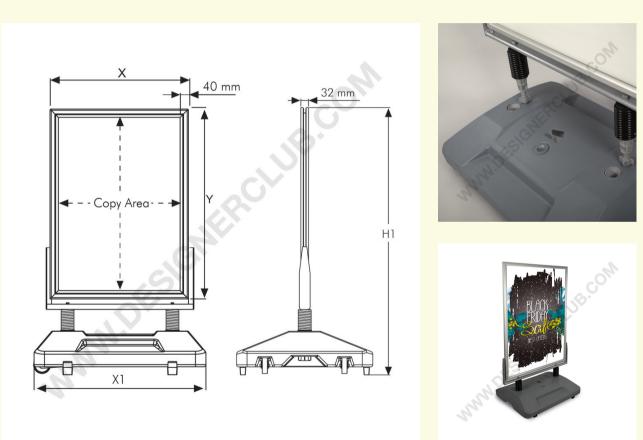

## **REF: 115 313** Double-sided aluminium pavement snap frame mm. 700 x 1000 with water tank

Double-sided aluminium pavement snap frame, equipped of protector sheet in PET. The springs and the water/sand filled base ensure the stability for outdoor use.

The wheels facilitate the move of the pavement sign.

Poster size mm. 700 x 1000, copy area mm. 692 x 992, external dimension mm. 772 x 1072, height mm. 1430.

+39 0332 455 360 www.designerclub.com commerciale@designerclub.com Designer Club S.R.L. Via 2 Giugno 28, 21022, Azzate (VA) , Italy Designer Club reserves the right to change specifications and dimensions of products without notice, except for errors or omissions. Copyright Designer Club s.r.l. 2023.