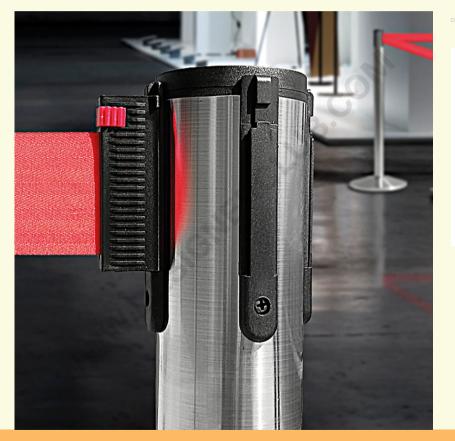

## REF: 660 000

Brushed steel basic retractable post - belt color red

Basic retractable post, dimension: 360 x 1010 mm.

Finishing: brushed steel.

Belt color: red.

Other belt color available: ref. 660 001 blue, ref. 660 002 black, ref. 660 003 yellow/black, ref. 660 004 white/red, ref. 660 005 white, ref. 660 006 green, ref. 660 007 orange, ref. 660 008 yellow.