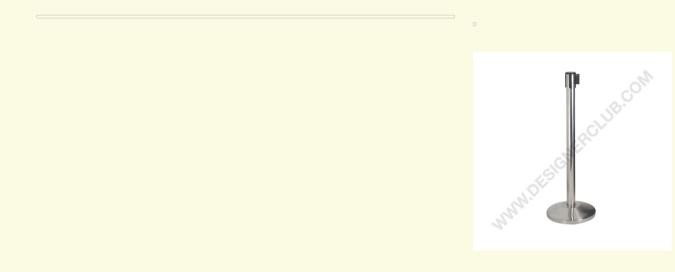

## **REF: 660 003** Basic retractable post - belt color yellow/black

Basic retractable post, dimension: 360 x 1010 mm.

Finishing: brushed steel.

Belt color: yellow/black.

Other belt color available: ref. 660 000 red, ref. 660 001 blue, ref. 660 002 black, ref. 660 004 white/red, ref. 660 005 white, ref. 660 006 green, ref. 660 007 orange, ref. 660 008 yellow.