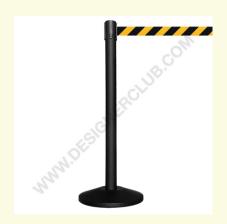

## **Datasheet**

REF: 660 013

Basic retractable post - belt color yellow/black

Basic retractable post, dimension: 360 x 1010 mm.

Finishing: matt black. Belt color: yellow/black.

Other belt color available: ref. 660 010 red, ref. 660 011 blue, ref. 660 012 black, ref. 660 014 white/red, ref. 660 015 white, ref. 660 016 green, ref. 660 017 orange, ref. 660 018

yellow.

+39 0332 455 360 www.designerclub.com commerciale@designerclub.com Designer Club S.R.L. Via 2 Giugno 28, 21022, Azzate (VA) , Italy

Designer Club reserves the right to change specifications and dimensions of products without notice, except for errors or omissions. Copyright Designer Club s.r.l. 2023.