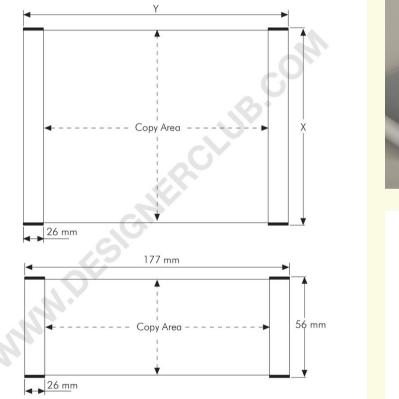

## **REF: 115 233** Snap aluminium door sign mm. 148x210

Snap aluminium door sign for mm. 11 thick panels, equipped of protector sheet in antiglare PET. Dual-use either portrait or landscape message. Includes screws and adhesive tape for wall-mounting. Poster size mm. 148X210, copy area mm. 148X188, external size mm. 154X239.