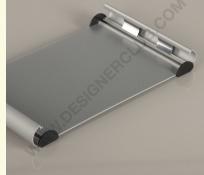

## **REF: 115 233** Snap aluminium door sign mm. 148x210

Snap aluminium door sign for mm. 11 thick panels, equipped of protector sheet in antiglare PET. Dual-use either portrait or landscape message. Includes screws and adhesive tape for wall-mounting. Poster size mm. 148X210, copy area mm. 148X188, external size mm. 154X239.