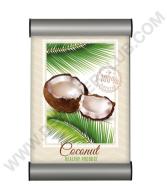

## **REF: 115 233** Snap aluminium door sign mm. 148x210

Snap aluminium door sign for mm. 11 thick panels, equipped of protector sheet in antiglare PET. Dual-use either portrait or landscape message. Includes screws and adhesive tape for wall-mounting. Poster size mm. 148X210, copy area mm. 148X188, external size mm. 154X239.