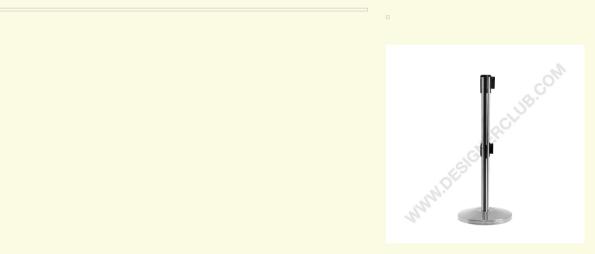

## **REF: 660 040**

Brushed steel basic retractable post with double red belt

Basic retractable post with double belt, dimension: 360 x 1010 mm. Finishing: brushed steel.

Upper and lower belt color: red.

Other upper belt colours available on request: blue, black, yellow/black, white/red, white, green, orange, yellow. Other lower belt colours available on request: blue, black.

+39 0332 455 360 www.designerclub.com commerciale@designerclub.com Designer Club S.R.L. Via 2 Giugno 28, 21022, Azzate (VA) , Italy