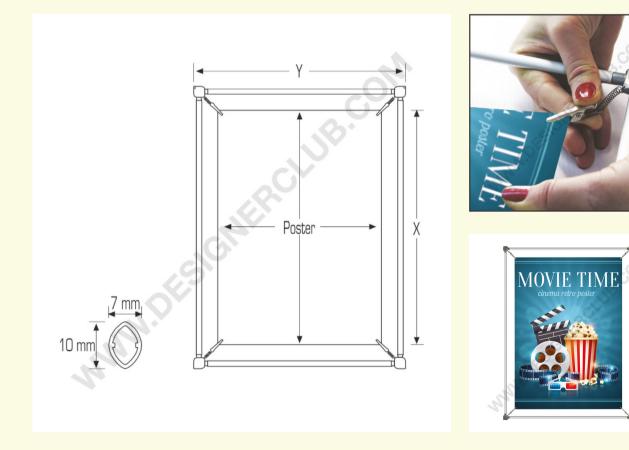

## REF: 115 141 Stretch frame a3

Frame that stretches the poster from 4 corners, profile mm. 10. Practical and fast solution for double sided message. Equipped of 2 hangers either for wall mounting or ceiling suspension. Available in different sizes. Poster size mm. 297X420, external size mm. 405X525.