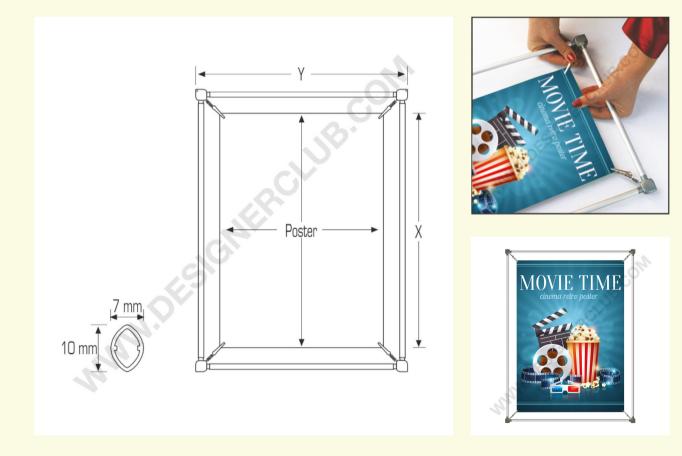

## REF: 115 142 Stretch frame a2

Frame that stretches the poster from 4 corners, profile mm. 10. Practical and fast solution for double sided message. Equipped of 2 hangers either for wall mounting or ceiling suspension. Available in different sizes. Poster size mm. 420X594, external size mm. 525X700.