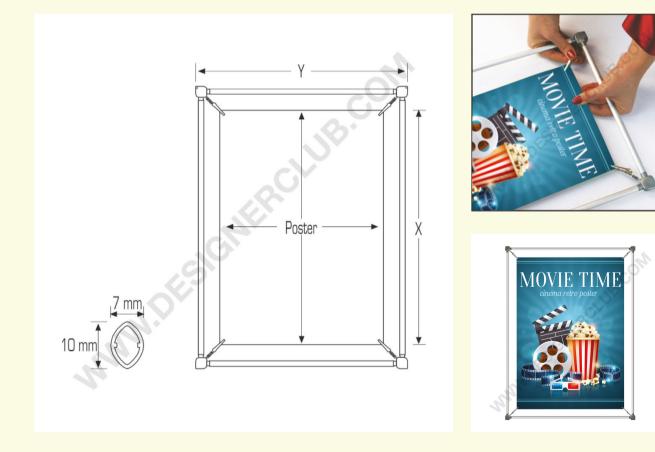

## **REF: 115 144** Stretch frame mm. 500x700

Frame that stretches the poster from 4 corners, profile mm. 10. Practical and fast solution for double sided message. Equipped of 2 hangers either for wall mounting or ceiling suspension. Available in different sizes. Poster size mm. 500X700, external size mm. 600X800.