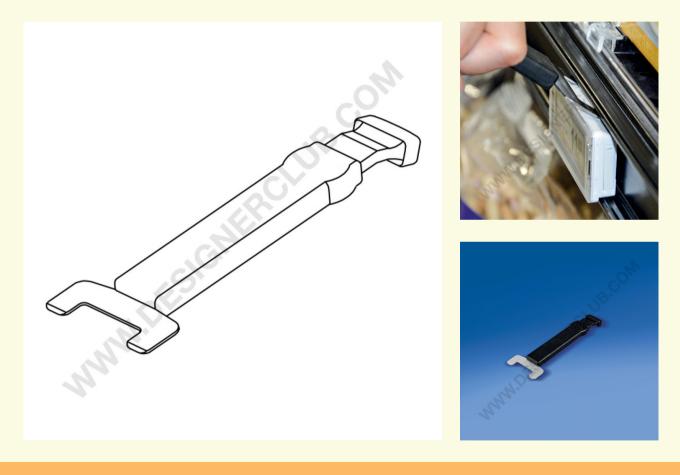

## **REF: 352 142** Tool for extracting labels

Suitable for extracting electronic labels from supports.

• Double function: extraction of the electronic labels from the Easyfixprofile, electronic label holder supports and assembly of the Easyfixprofiles on the P.25 shelf.