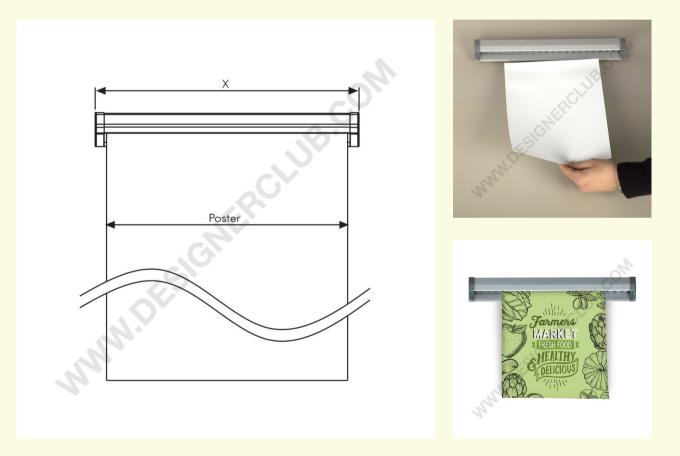

## **REF: 115 191** Wall mounting aluminium profile mm. 510

Wall mounting aluminium profile with cylinders to hold the poster. Simple and fast system for messages mm. 0,1-0,8 thick. Equipped of adhesive in the back part and screws for wall-mounting. Poster mm. 510, external size mm. 545.