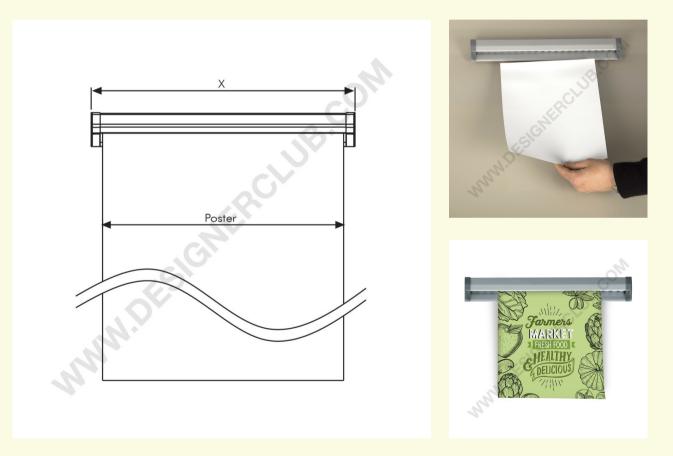

## **REF: 115 195** Wall mounting aluminium profile mm. 1200

Wall mounting aluminium profile with cylinders to hold the poster. Simple and fast system for messages mm. 0,1-0,8 thick. Equipped of adhesive in the back part and screws for wall-mounting. Poster mm. 1200, external size mm. 1235.